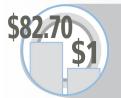

The average display ad at the APPLIANCES-HOUSEHOLD-MAJOR-DEALERS heading generates \$188,661 in annual sales revenue

16

The Return on Investment for the average sale at the APPLIANCES-HOUSEHOLD-MAJOR-DEALERS heading is \$82.70 for every \$1 invested in Yellow Pages display