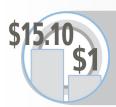

The average display ad at the APPLIANCES-MAJOR-SERVICE & REPAIR heading generates \$84,212 in annual sales revenue

The Return on Investment for the average sale at the APPLIANCES-MAJOR-SERVICE & REPAIR heading is \$15.10 for every \$1 invested in Yellow Pages display