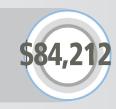

The average display ad at the APPLIANCES-MAJOR-SERVICE & REPAIR heading generates \$84,212 in annual sales revenue

The Return on Investment for the average sale at the APPLIANCES-MAJOR-SERVICE & REPAIR heading is \$15.10 for every \$1 invested in Yellow Pages display