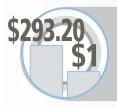

The average display ad at the ASSISTED LIVING & ELDER CARE heading generates \$642,647 in annual sales revenue

The Return on Investment for the average sale at the ASSISTED LIVING & ELDER CARE heading is \$293.20 for every \$1 invested in Yellow Pages display advertising