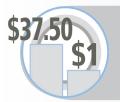

The average display ad at the AUTO PARTS & SUPPLIES-NEW heading generates \$56,980 in annual sales revenue

32

The Return on Investment for the average sale at the AUTO PARTS & SUPPLIES-NEW heading is \$37.50 for every \$1 invested in Yellow Pages display advertising