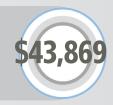

The average display ad at the AUTO RENTING & LEASING heading generates \$43,869 in annual sales revenue

The Return on Investment for the average sale at the AUTO RENTING & LEASING heading is \$25.20 for every \$1 invested in Yellow Pages display advertising