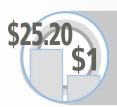

The average display ad at the AUTO RENTING & LEASING heading generates \$43,869 in annual sales revenue

The Return on Investment for the average sale at the AUTO RENTING & LEASING heading is \$25.20 for every \$1 invested in Yellow Pages display advertising