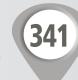

## **AUTO RENTING & LEASING**

The average display ad at the AUTO RENTING & LEASING heading generates 341 calls annually

The average display ad at the AUTO RENTING & LEASING heading generates 184 annual sales