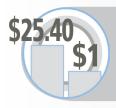

The average display ad at the AUTO REPAIR & SERVICE heading generates \$70.916 in annual sales revenue

The Return on Investment for the average sale at the AUTO REPAIR & SERVICE heading is \$25.40 for every \$1 invested in Yellow Pages display advertising