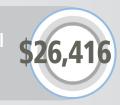

## **BEAUTY SALONS**

The average display ad at the **BEAUTY SALONS** heading generates 190 calls annually

The average display ad at the **BEAUTY SALONS** heading generates 104 annual sales

The average display ad at the **BEAUTY SALONS** heading generates \$26,416 in annual sales revenue