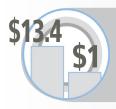

The Return on Investment for the average sale at the **BEAUTY SALONS** heading is \$13.4 for every \$1 invested in Yellow Pages display advertising

In order to break even on an ad placed at the **BEAUTY SALONS** heading, the advertiser needs to receive 33 calls annually.