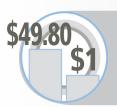

The Return on Investment for the average sale at the **BICYCLES** heading is \$49.80 for every \$1 invested in Yellow Pages display advertising

In order to break even on an ad placed at the **BICYCLES** heading, the advertiser needs to receive 12 calls annually.