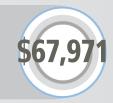

## **BICYCLES**

The average display ad at the **BICYCLES** heading generates 177 calls annually

The average display ad at the **BICYCLES** heading generates 130 annual sales

The average display ad at the **BICYCLES** heading generates \$67,971 in annual sales revenue