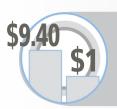

The Return on Investment for the average sale at the CHIROPRACTORS heading is \$9.40 for every \$1 invested in Yellow Pages display advertising

In order to break even on an ad placed at the CHIROPRACTORS heading, the advertiser needs to receive 44 calls annually.