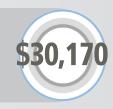

## CHIROPRACTORS

The average display ad at the CHIROPRACTORS heading generates 148 calls annually

The average display ad at the CHIROPRACTORS heading generates 109 annual sales

The average display ad at the CHIROPRACTORS heading generates \$30,170 in annual sales revenue