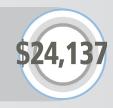

## **CLINICS**

The average display ad at the CLINICS heading generates 302 calls annually

The average display ad at the **CLINICS** heading generates **130** annual sales

The average display ad at the **CLINICS** heading generates \$24,137 in annual sales revenue