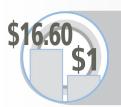

The Return on Investment for the average sale at the **CLINICS** heading is \$16.60 for every \$1 invested in Yellow Pages display advertising

In order to break even on an ad placed at the **CLINICS** heading, the advertiser needs to receive **54** calls annually.