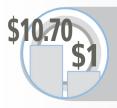

The Return on Investment for the average sale at the COMPUTER & EQUIPMENT - REPAIR & SERVICE heading is \$10.70 for every \$1 invested in Yellow Pages display

In order to break even on an ad placed at the COMPUTER & EQUIPMENT - REPAIR & SERVICE heading, the advertiser needs to receive 54 calls annually