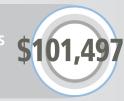

## **DENTISTS**

The average display ad at the **DENTISTS** heading generates 236 calls annually

The average display ad at the **DENTISTS** heading generates **140** annual sales

The average display ad at the **DENTISTS** heading generates \$101,497 in annual sales revenue