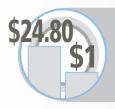

The Return on Investment for the average sale at the **DENTISTS** heading is \$24.80 for every \$1 invested in Yellow Pages display advertising

In order to break even on an ad placed at the **DENTISTS** heading, the advertiser needs to receive **34** calls annually.