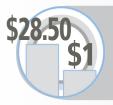

The Return on Investment for the average sale at the GARAGE DOORS & OPENERS-SALES & REPAIR heading is \$28.50 for every \$1 invested in Yellow Pages display

In order to break even on an ad placed at the GARAGE DOORS & OPENERS-SALES & REPAIR heading, the advertiser needs to receive 15 calls annually.