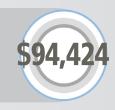

The average display ad at the GARAGE DOORS & OPENERS- SALES & REPAIR heading generates 95 annual sales

The average display ad at the GARAGE DOORS & OPENERS- SALES & REPAIR heading generates \$94,424 in annual sales revenue