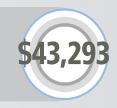

The average display ad at the GLASS- AUTO, PLATE, WINDOWS, ETC heading generates \$43,293 in annual sales revenue

The Return on Investment for the average sale at the GLASS- AUTO, PLATE, WINDOWS, ETC heading is \$11.30 for every \$1 invested in Yellow Pages display