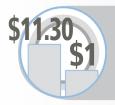

The average display ad at the GLASS- AUTO, PLATE, WINDOWS, ETC heading generates \$43,293 in annual sales revenue

The Return on Investment for the average sale at the GLASS- AUTO, PLATE, WINDOWS, ETC heading is \$11.30 for every \$1 invested in Yellow Pages display