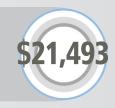

## **HEALTH CLUBS**

The average display ad at the **HEALTH CLUBS** heading generates **196** calls annually

The average display ad at the **HEALTH CLUBS** heading generates **74** annual sales

The average display ad at the **HEALTH CLUBS** heading generates \$21,493 in annual sales revenue