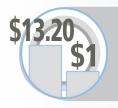

The Return on Investment for the average sale at the **HEALTH CLUBS** heading is \$13.20 for every \$1 invested in Yellow Pages display advertising

In order to break even on an ad placed at the **HEALTH CLUBS** heading, the advertiser needs to receive **56** calls annually.