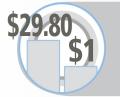

The Return on Investment for the average sale at the INSURANCE heading is \$29.80 for every \$1 invested in Yellow Pages display advertising

In order to break even on an ad placed at the INSURANCE heading, the advertiser needs to receive 39 calls annually.