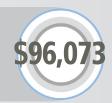

## INSURANCE

The average display ad at the **INSURANCE** heading generates **219** calls annually

The average display ad at the INSURANCE heading generates 81 annual sales

The average display ad at the **INSURANCE** heading generates \$96,073 in annual sales revenue