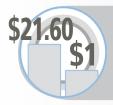

The average display ad at the LAWN & GARDEN MAINTENANCE heading generates \$38,508 in annual sales revenue

The Return on Investment for the average sale at the LAWN & GARDEN MAINTENANCE heading is \$21.60 for every \$1 invested in Yellow Pages display