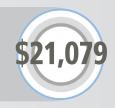

## LOCKS & LOCKSMITHS

The average display ad at the LOCKS & LOCKSMITHS heading generates 352 calls annually

The average display ad at the LOCKS & LOCKSMITHS heading generates 184 annual sales

The average display ad at the LOCKS & LOCKSMITHS heading generates \$21,079 in annual sales revenue