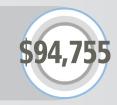

## MATTRESS DEALERS

The average display ad at the MATTRESS DEALERS heading generates 205 calls annually

The average display ad at the MATTRESS DEALERS heading generates 131 annual sales

The average display ad at the MATTRESS DEALERS heading generates \$94,755 in annual sales revenue