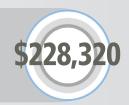

## MORTGAGES

The average display ad at the **MORTGAGES** heading generates **89** calls annually

The average display ad at the MORTGAGES heading generates 51 annual sales

The average display ad at the **MORTGAGES** heading generates \$228,320 in annual sales revenue