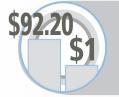

The Return on Investment for the average sale at the **MORTGAGES** heading is \$92.20 for every \$1 invested in Yellow Pages display advertising

In order to break even on an ad placed at the **MORTGAGES** heading, the advertiser needs to receive **2** calls annually.