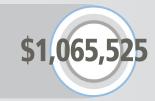

The average display ad at the MOTORCYCLES & MOTOR SCOOTERS- DEALERS heading generates 145 annual sales

The average display ad at the MOTORCYCLES & MOTOR SCOOTERS- DEALERS heading generates \$1,065,525 in annual sales revenue