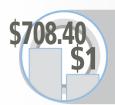

The Return on Investment for the average sale at the MOTORCYCLES & MOTOR SCOOTERS- DEALERS heading is \$708.40 for every \$1 invested in Yellow Pages display advertising

In order to break even on an ad placed at the MOTORCYCLES & MOTOR SCOOTERS- DEALERS heading, the advertiser needs to receive 3 calls