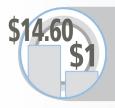

The Return on Investment for the average sale at the **OPTOMETRISTS** heading is \$14.60 for every \$1 invested in Yellow Pages display advertising

In order to break even on an ad placed at the **OPTOMETRISTS** heading, the advertiser needs to receive **62** calls annually.