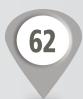

The Return on Investment for the average sale at the **OPTOMETRISTS** heading is \$14.60 for every \$1 invested in Yellow Pages display advertising

In order to break even on an ad placed at the **OPTOMETRISTS** heading, the advertiser needs to receive **62** calls annually.