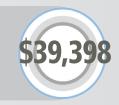

## **OPTOMETRISTS**

The average display ad at the **OPTOMETRISTS** heading generates **303** calls annually

The average display ad at the **OPTOMETRISTS** heading generates **145** annual sales

The average display ad at the **OPTOMETRISTS** heading generates \$39,398 in annual sales revenue