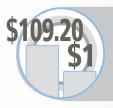

The Return on Investment for the average sale at the PAVING CONTRACTORS heading is \$109.20 for every \$1 invested in Yellow Pages display advertising

In order to break even on an ad placed at the **PAVING CONTRACTORS** heading, the advertiser needs to receive **3** calls annually.