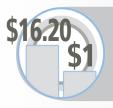

The Return on Investment for the average sale at the PET GROOMING heading is \$16.20 for every \$1 invested in Yellow Pages display advertising

In order to break even on an ad placed at the PET GROOMING heading, the advertiser needs to receive 36 calls annually.