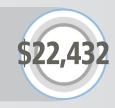

## **PET GROOMING**

The average display ad at the **PET GROOMING** heading generates **238** calls annually

The average display ad at the **PET GROOMING** heading generates 124 annual sales

The average display ad at the **PET GROOMING** heading generates \$22,432 in annual sales revenue