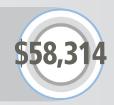

The average display ad at the **PHARMACIES** heading generates \$58,314 in annual sales revenue

The Return on Investment for the average sale at the PHARMACIES heading is \$30.80 for every \$1 invested in Yellow Pages display advertising