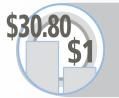

The average display ad at the **PHARMACIES** heading generates \$58,314 in annual sales revenue

The Return on Investment for the average sale at the PHARMACIES heading is \$30.80 for every \$1 invested in Yellow Pages display advertising