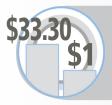

The average display ad at the RENTAL SERVICE STORES & YARDS heading generates \$85,039 in annual sales revenue

The Return on Investment for the average sale at the RENTAL SERVICE STORES & YARDS heading is \$33.30 for every \$1 invested in Yellow Pages display advertising