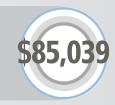

The average display ad at the RENTAL SERVICE STORES & YARDS heading generates \$85,039 in annual sales revenue

The Return on Investment for the average sale at the RENTAL SERVICE STORES & YARDS heading is \$33.30 for every \$1 invested in Yellow Pages display advertising