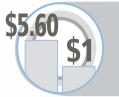

95

The Return on Investment for the average sale at the STORAGE- SELF SERVICE heading is \$5.60 for every \$1 invested in Yellow Pages display advertising

In order to break even on an ad placed at the STORAGE- SELF SERVICE heading, the advertiser needs to receive 48 calls annually.