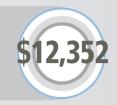

## **TOWING - AUTO**

The average display ad at the **TOWING - AUTO** heading generates **238** calls annually

The average display ad at the **TOWING - AUTO** heading generates **121** annual sales

The average display ad at the **TOWING - AUTO** heading generates \$12,352 in annual sales revenue