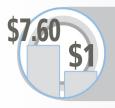

The Return on Investment for the average sale at the TOWING - AUTO heading is \$7.60 for every \$1 invested in Yellow Pages display advertising

In order to break even on an ad placed at the TOWING - AUTO heading, the advertiser needs to receive 106 calls annually.