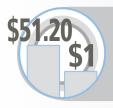

The Return on Investment for the average sale at the **VETERINARIANS** heading is \$51.20 for every \$1 invested in Yellow Pages display advertising

In order to break even on an ad placed at the VETERINARIANS heading, the advertiser needs to receive 26 calls annually.