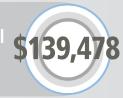

## **VETERINARIANS**

The average display ad at the **VETERINARIANS** heading generates **464** calls annually

The average display ad at the **VETERINARIANS** heading generates **312** annual sales

The average display ad at the **VETERINARIANS** heading generates \$139,478 in annual sales revenue